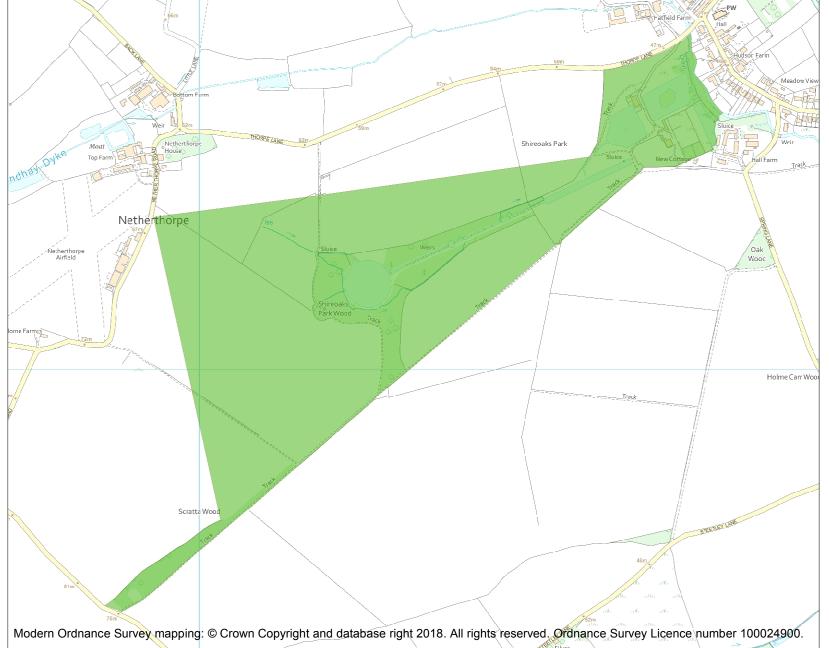

This is an A4 sized map and should be printed full size at A4 with no page scaling set.

Name: SHIREOAKS HALL

Heritage Category:

Park and Garden

1000367

||\*

List Entry No :

Grade:

County: Nottinghamshire

District: Bassetlaw, Rotherham

Parish: Shireoaks, Thorpe Salvin

Each official record of a registered garden or other land contains a map. The map here has been translated from the official map and that process may have introduced inaccuracies. Copies of maps that form part of the official record can be obtained from Historic England.

This map was delivered electronically and when printed may not be to scale and may be subject to distortions. The map and grid references are for identification purposes only and must be read in conjunction with other information in the record.

**List Entry NGR:** SK 54567 80255

**Map Scale:** 1:10000

Print Date: 22 July 2024

HistoricEngland.org.uk